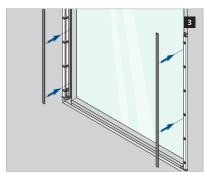

## **ASSEMBLY GUIDE**

166839-011-00-18

Wall mount profile

EASY GLASS® VIEW - Frame mounting - US

Q-INFO MOD 6839

@2021 - Q-railing Europe GmbH & Co. KG - All rights reserved www.q-railing.com