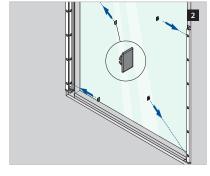

## **ASSEMBLY GUIDE**

166839-011-00-18

Wall mount profile

EASY GLASS® VIEW - Reveal mounting - US

©2021 - Q-railing Europe GmbH & Co. KG - All rights reserved www.q-railing.com