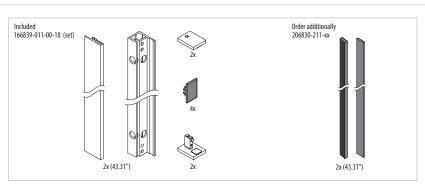

## **ASSEMBLY GUIDE**

166839-011-00-18

5

click

Wall mount profile

EASY GLASS® VIEW - Facade mounting - US

Q-INFO MOD 6839

Please refer to the respective certificates for specifications such as mounting details, glass dimensions and glass type (laminated glass / monolithic glass). www.q-railing.com/certificates