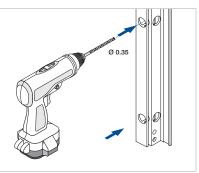

## **ASSEMBLY GUIDE**

166839-011-00-18

5

click

Wall mount profile

EASY GLASS® VIEW - Facade mounting - US

Q-INFO MOD 6839

Please refer to the respective certificates for specifications such as mounting details, glass dimensions and glass type (laminated glass / monolithic glass). www.q-railing.com/certificates