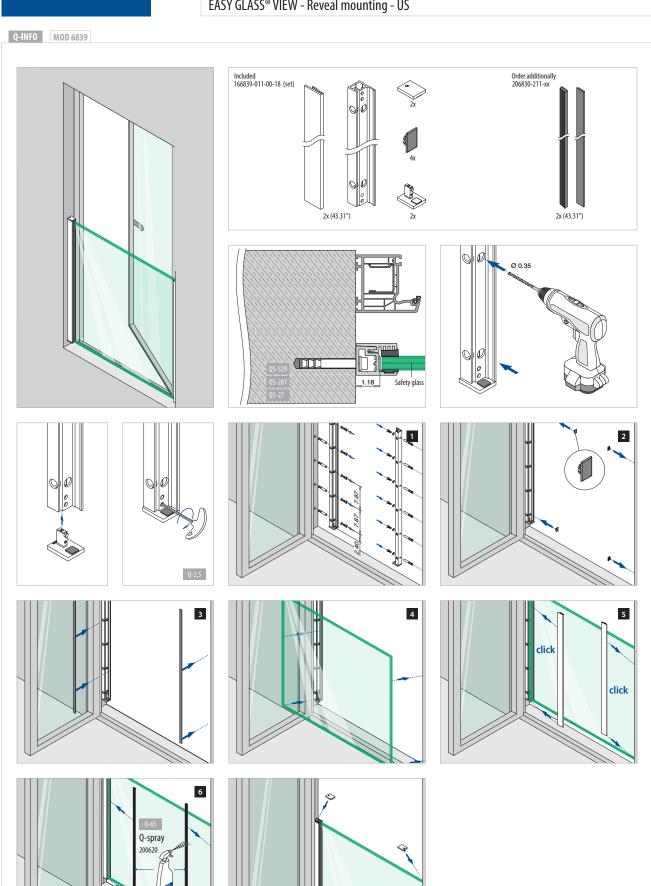

## **ASSEMBLY GUIDE**

166839-011-00-18

Wall mount profile

EASY GLASS® VIEW - Reveal mounting - US

©2021 - Q-railing Europe GmbH & Co. KG - All rights reserved www.q-railing.com