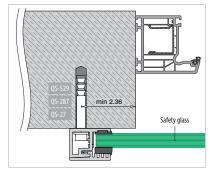

## **ASSEMBLY GUIDE**

166839-011-00-18

5

click

Wall mount profile

EASY GLASS® VIEW - Facade mounting - US

Q-INFO MOD 6839

Please refer to the respective certificates for specifications such as mounting details, glass dimensions and glass type (laminated glass / monolithic glass). www.q-railing.com/certificates