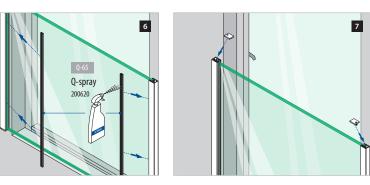

## **ASSEMBLY GUIDE**

166839-011-00-18

Wall mount profile

EASY GLASS® VIEW - Reveal mounting - US

©2021 - Q-railing Europe GmbH & Co. KG - All rights reserved www.q-railing.com