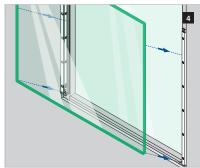

## **ASSEMBLY GUIDE**

166839-011-00-18

5

click

Wall mount profile

EASY GLASS® VIEW - Facade mounting - US

Q-INFO MOD 6839

Please refer to the respective certificates for specifications such as mounting details, glass dimensions and glass type (laminated glass / monolithic glass). www.q-railing.com/certificates