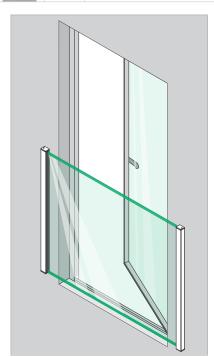

## **ASSEMBLY GUIDE**

166839-011-00-18

5

click

Wall mount profile

EASY GLASS® VIEW - Facade mounting - US

Q-INFO MOD 6839

Please refer to the respective certificates for specifications such as mounting details, glass dimensions and glass type (laminated glass / monolithic glass). www.q-railing.com/certificates