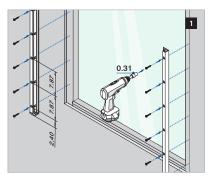

## **ASSEMBLY GUIDE**

166839-011-00-18

5

click

Wall mount profile

EASY GLASS® VIEW - Facade mounting - US

Q-INFO MOD 6839

Please refer to the respective certificates for specifications such as mounting details, glass dimensions and glass type (laminated glass / monolithic glass). www.q-railing.com/certificates