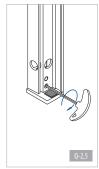

## **ASSEMBLY GUIDE**

166839-011-00-18

5

click

Wall mount profile

EASY GLASS® VIEW - Facade mounting - US

Q-INFO MOD 6839

Please refer to the respective certificates for specifications such as mounting details, glass dimensions and glass type (laminated glass / monolithic glass). www.q-railing.com/certificates