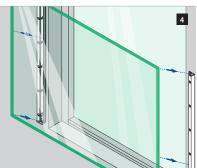

## **ASSEMBLY GUIDE**

166839-011-00-18

Wall mount profile

EASY GLASS® VIEW - Frame mounting - US

Q-INFO MOD 6839

@2021 - Q-railing Europe GmbH & Co. KG - All rights reserved www.q-railing.com