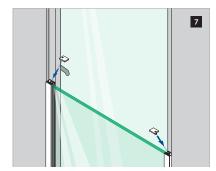

## **ASSEMBLY GUIDE**

166839-011-00-18

Wall mount profile

EASY GLASS® VIEW - Frame mounting - US

Q-INFO MOD 6839

@2021 - Q-railing Europe GmbH & Co. KG - All rights reserved www.q-railing.com