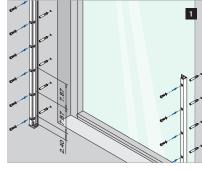

## **ASSEMBLY GUIDE**

166839-011-00-18

Wall mount profile

EASY GLASS® VIEW - Frame mounting - US

Q-INFO MOD 6839

@2021 - Q-railing Europe GmbH & Co. KG - All rights reserved www.q-railing.com