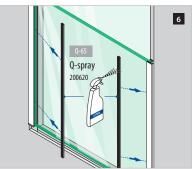

## **ASSEMBLY GUIDE**

166839-011-00-18

Wall mount profile

EASY GLASS® VIEW - Reveal mounting - US

©2021 - Q-railing Europe GmbH & Co. KG - All rights reserved www.q-railing.com