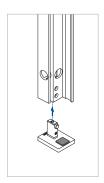

## **ASSEMBLY GUIDE**

166839-011-00-18

5

click

Wall mount profile

EASY GLASS® VIEW - Facade mounting - US

Q-INFO MOD 6839

Please refer to the respective certificates for specifications such as mounting details, glass dimensions and glass type (laminated glass / monolithic glass). www.q-railing.com/certificates