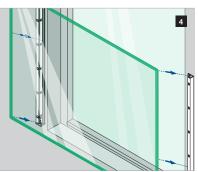

## **ASSEMBLY GUIDE**

166839-011-00-18

5

click

Wall mount profile

EASY GLASS® VIEW - Facade mounting - US

Q-INFO MOD 6839

Please refer to the respective certificates for specifications such as mounting details, glass dimensions and glass type (laminated glass / monolithic glass). www.q-railing.com/certificates