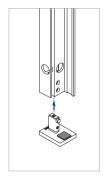

## **ASSEMBLY GUIDE**

166839-011-00-18

5

click

Wall mount profile

EASY GLASS® VIEW - Facade mounting - US

Q-INFO MOD 6839

Please refer to the respective certificates for specifications such as mounting details, glass dimensions and glass type (laminated glass / monolithic glass). www.q-railing.com/certificates