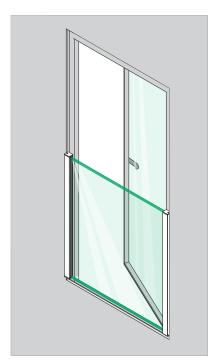

## **ASSEMBLY GUIDE**

166839-011-00-18

5

click

Wall mount profile

EASY GLASS® VIEW - Facade mounting - US

Q-INFO MOD 6839

Please refer to the respective certificates for specifications such as mounting details, glass dimensions and glass type (laminated glass / monolithic glass). www.q-railing.com/certificates