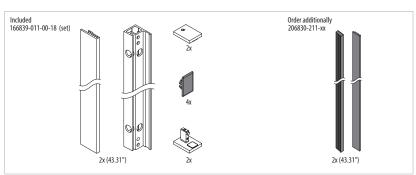

## **ASSEMBLY GUIDE**

166839-011-00-18

5

click

Wall mount profile

EASY GLASS® VIEW - Facade mounting - US

Q-INFO MOD 6839

Please refer to the respective certificates for specifications such as mounting details, glass dimensions and glass type (laminated glass / monolithic glass). www.q-railing.com/certificates