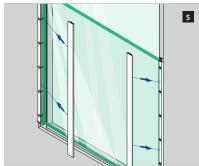

## **ASSEMBLY GUIDE**

166839-011-00-18

Wall mount profile

EASY GLASS® VIEW - Reveal mounting - US

©2021 - Q-railing Europe GmbH & Co. KG - All rights reserved www.q-railing.com