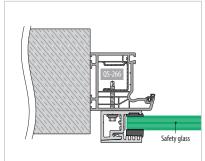

## **ASSEMBLY GUIDE**

166839-011-00-18

Wall mount profile

EASY GLASS® VIEW - Frame mounting - US

Q-INFO MOD 6839

@2021 - Q-railing Europe GmbH & Co. KG - All rights reserved www.q-railing.com